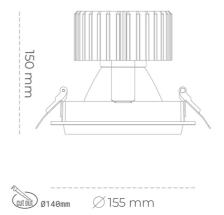

### Downlight LED

LED downlight for drop ceiling installation. Aluminium housing. Glass cover included. Available in white, black and grey. Any RAL palette colour available on enquiry. Reflector beams available: 15°, 30°, 45° and 60°. Maximum power is 37W.

Luminaire Efficiency

CRI

| Weight                            | 1,03 [kg]        |
|-----------------------------------|------------------|
| Protection rating IP , IK , class | IP 20, IK 3,     |
| Luminaire colour                  | GREY             |
| Cover                             | Glass            |
| Operating voltage                 | 220-240V 50-60Hz |