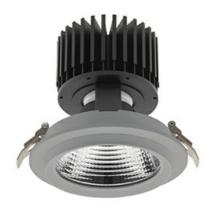

### Downlight LED

LED downlight for drop ceiling installation. Aluminium housing. Glass cover included. Available in white, black and grey. Any RAL palette colour available on enquiry. Reflector beams available: 15°, 30°, 45° and 60°. Maximum power is 37W.