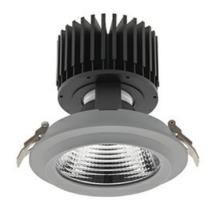

## Downlight LED

LED downlight for drop ceiling installation. Aluminium housing. Glass cover included. Available in white, black and grey. Any RAL patette colour available on enquiry. Reflector beams available: 15°, 30°, 45° and 60°. Maximum power is 37W.