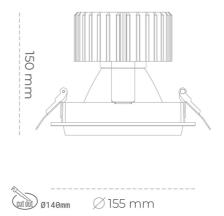

## Downlight LED

LED downlight for drop ceiling installation. Aluminium housing. Glass cover included. Available in white, black and grey. Any RAL patette colour available on enquiry. Reflector beams available: 15°, 30°, 45° and 60°. Maximum power is 37W.

| UMINAIRE<br>Weight                             | 1,03 [kg]                 |
|------------------------------------------------|---------------------------|
|                                                | 3 SDCM                    |
| MacAdam                                        | ON/OFF                    |
| Controller                                     | 30°                       |
| Beam angle                                     | 103 [lm/W]                |
| Luminaire Efficiency                           | 37 [W]                    |
| Led chip flux<br>Luminous flux<br>System power | 3811 [lm]                 |
|                                                | 4764 [lm]                 |
|                                                | 90                        |
| Light colour<br>CBI                            | 4000 [K] PREMIUM<br>WHITE |
|                                                |                           |

LL

| INNAINE                           |                  |
|-----------------------------------|------------------|
| Weight                            | 1,03 [kg]        |
| Protection rating IP , IK , class | IP 20, IK 3,     |
| Luminaire colour                  | GREY             |
| Cover                             | Glass            |
| Operating voltage                 | 220-240V 50-60Hz |
|                                   |                  |