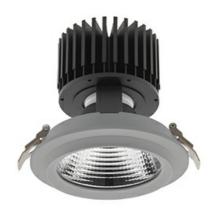

## **Downlight LED**

LED downlight for drop ceiling installation. Aluminium housing. Glass cover included. Available in white, black and grey. Any RAL palette colour available on enquiry. Reflector beams available: 15°, 30°, 45° and 60°. Maximum power is 37W

## LUMINAIRE

Weight 1,03 [kg]

Protection rating IP , IK , class IP 20, IK 3,

Luminaire colour GREY

Cover Glass

Operating voltage 220-240V 50-60Hz

Note: All data are typical values. Tolerance of measurements +/-10% System features may change with product improvements due to technical advances.