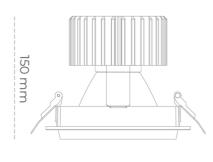

## **Downlight LED**

LED downlight for drop ceiling installation. Aluminium housing. Glass cover included. Available in white, black and grey. Any RAL palette colour available on enquiry. Reflector beams available: 15°, 30°, 45° and 60°. Maximum power is 37W

## LUMINAIRE

Weight 1,03 [kg]

Protection rating IP , IK , class IP 20, IK 3,

Luminaire colour GREY

Cover Glass

Operating voltage 220-240V 50-60Hz

Note: All data are typical values. Tolerance of measurements +/-10% System features may change with product improvements due to technical advances.