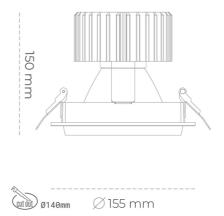

#### Downlight LED

LED downlight for drop ceiling installation. Aluminium housing. Glass cover included. Available in white, black and grey. Any RAL palette colour available on enquiry. Reflector beams available: 15°, 30°, 45° and 60°. Maximum power is 37W.

## LUMINAIRE

| Weight                            | 1,03 [kg]        |
|-----------------------------------|------------------|
| Protection rating IP , IK , class | IP 20, IK 3,     |
| Luminaire colour                  | GREY             |
| Cover                             | Glass            |
| Operating voltage                 | 220-240V 50-60Hz |