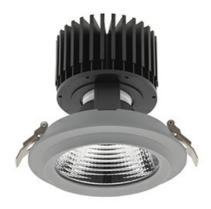

#### Downlight LED

LED downlight for drop ceiling installation. Aluminium housing. Glass cover included. Available in white, black and grey. Any RAL palette colour available on enquiry. Reflector beams available: 15°, 30°, 45° and 60°. Maximum power is 37W.

## LUMINAIRE

| Weight                            | 1,03 [kg]        |
|-----------------------------------|------------------|
| Protection rating IP , IK , class | IP 20, IK 3,     |
| Luminaire colour                  | GREY             |
| Cover                             | Glass            |
| Operating voltage                 | 220-240V 50-60Hz |