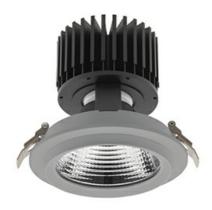

Downlight LED

LED downlight for drop ceiling installation. Aluminium housing. Glass cover included. Available in white, black and grey. Any RAL palette colour available on enquiry. Reflector beams available: 15°, 30°, 45° and 60°. Maximum power is 37W.

## LUMINAIRE

| Weight                            | 1,03 [kg]        |
|-----------------------------------|------------------|
| Protection rating IP , IK , class | IP 20, IK 3,     |
| Luminaire colour                  | GREY             |
| Cover                             | Glass            |
| Operating voltage                 | 220-240V 50-60Hz |