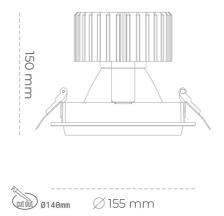

Downlight LED

LED downlight for drop ceiling installation. Aluminium housing. Glass cover included. Available in white, black and grey. Any RAL palette colour available on enquiry. Reflector beams available: 15°, 30°, 45° and 60°. Maximum power is 37W.

## LUMINAIRE

| Weight                            | 1,03 [kg]        |
|-----------------------------------|------------------|
| Protection rating IP , IK , class | IP 20, IK 3,     |
| Luminaire colour                  | GREY             |
| Cover                             | Glass            |
| Operating voltage                 | 220-240V 50-60Hz |