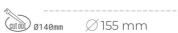

ON/OFF

**LUMINAIRE** 

Beam angle

Weight 1,03 [kg]
Protection rating IP , IK , class IP 20, IK 3,
Luminaire colour GREY
Cover Glass
Operating voltage 220-240V 50-60Hz

## Downlight LED

LED downlight for drop ceiling installation. Aluminium housing. Glass cover included. Available in white, black and grey. Any RAL palette colour available on enquiry. Reflector beams available: 15°, 30°, 45° and 60°. Maximum power is 37W