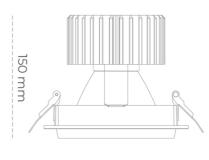

ON/OFF

**LUMINAIRE** 

Beam angle

Weight 1,03 [kg]
Protection rating IP , IK , class IP 20, IK 3,
Luminaire colour GREY
Cover Glass
Operating voltage 220-240V 50-60Hz

## Downlight LED

LED downlight for drop ceiling installation. Aluminium housing. Glass cover included. Available in white, black and grey. Any RAL palette colour available on enquiry. Reflector beams available: 15°, 30°, 45° and 60°. Maximum power is 37W