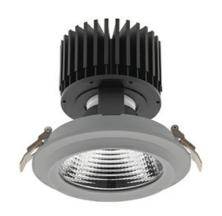

## Downlight LED

LED downlight for drop ceiling installation. Aluminium housing. Glass cover included. Available in white, black and grey. Any RAL palette colour available on enquiry. Reflector beams available: 15°, 30°, 45° and 60°. Maximum power is 37W