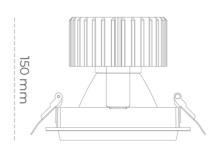

## **LUMINAIRE**

Weight 1,03 [kg]

Protection rating IP , IK , class IP 20, IK 3,

Luminaire colour GREY

Cover Glass

Operating voltage 220-240V 50-60Hz

## **Downlight LED**

LED downlight for drop ceiling installation. Aluminium housing. Glass cover included. Available in white, black and grey. Any RAL palette colour available on enquiry. Reflector beams available: 15°, 30°, 45° and 60°. Maximum power is 37W