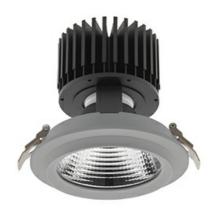

## **Downlight LED**

LED downlight for drop ceiling installation. Aluminium housing. Glass cover included. Available in white, black and grey. Any RAL palette colour available on enquiry. Reflector beams available: 15°, 30°, 45° and 60°. Maximum power is 37W