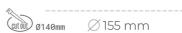

## **LUMINAIRE**

Weight 1,03 [kg]

Protection rating IP , IK , class IP 20, IK 3,

Luminaire colour GREY

Cover Glass

Operating voltage 220-240V 50-60Hz

## **Downlight LED**

LED downlight for drop ceiling installation. Aluminium housing. Glass cover included. Available in white, black and grey. Any RAL palette colour available on enquiry. Reflector beams available: 15°, 30°, 45° and 60°. Maximum power is 37W