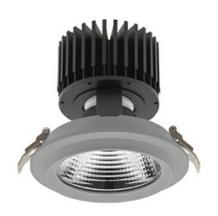

## **Downlight LED**

LED downlight for drop ceiling installation. Aluminium housing. Glass cover included. Available in white, black and grey. Any RAL palette colour available on enquiry. Reflector beams available: 15°, 30°, 45° and 60°. Maximum power is 37W.

## DOWNLIGHT SHERIFF M 930 37W 60° GREY PREMIUM COLOR ON/OFF

Article number: N204-K0001-PC930-HA-H60-ZC03\_950-S6-###

3 SDCM

COB 3000 [K] PREMIUM COLOR Light colour CRI 90 Led chip flux 3827 [lm] Luminous flux 3061 [lm] System power 37 [W] Luminaire Efficiency 83 [lm/W] Beam angle 60° Controller ON/OFF