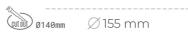

## LUMINAIRE

MacAdam

Weight 1,03 [kg]
Protection rating IP , IK , class IP 20, IK 3,
Luminaire colour GREY
Cover Glass
Operating voltage 220-240V 50-60Hz

Note: All data are typical values. Tolerance of measurements +/-10% System features may change with product improvements due to technical advances.