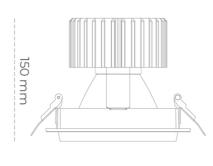

## LUMINAIRE

MacAdam

Weight 1,03 [kg]
Protection rating IP , IK , class IP 20, IK 3,
Luminaire colour GREY
Cover Glass
Operating voltage 220-240V 50-60Hz

Note: All data are typical values. Tolerance of measurements +/-10% System features may change with product improvements due to technical advances.