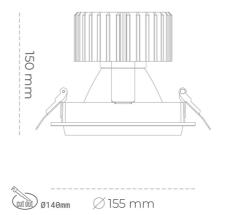

## Downlight LED

LED downlight for drop ceiling installation. Aluminium housing. Glass cover included. Available in white, black and grey. Any RAL palette colour available on enquiry. Reflector beams available: 15°, 30°, 45° and 60°. Maximum power is 37W.

Luminaire Efficiency

CRI

| JMINAIRE                          |                  |
|-----------------------------------|------------------|
| Weight                            | 1,03 [kg]        |
| Protection rating IP , IK , class | IP 20, IK 3,     |
| Luminaire colour                  | GREY             |
| Cover                             | Glass            |
| Operating voltage                 | 220-240V 50-60Hz |