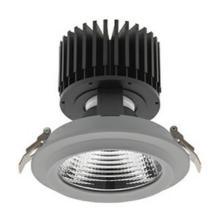

## **Downlight LED**

LED downlight for drop ceiling installation. Aluminium housing. Glass cover included. Available in white, black and grey. Any RAL palette colour available on enquiry. Reflector beams available: 15°, 30°, 45° and 60°. Maximum power is 37W.