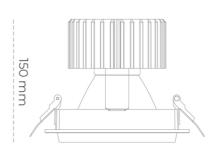

## **LUMINAIRE**

Weight 1,03 [kg]

Protection rating IP , IK , class IP 20, IK 3,

Luminaire colour GREY

Cover Glass

Operating voltage 220-240V 50-60Hz

## **Downlight LED**

LED downlight for drop ceiling installation. Aluminium housing. Glass cover included. Available in white, black and grey. Any RAL palette colour available on enquiry. Reflector beams available: 15°, 30°, 45° and 60°. Maximum power is 37W.