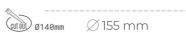

## **LUMINAIRE**

Weight 1,03 [kg]

Protection rating IP , IK , class IP 20, IK 3,

Luminaire colour GREY

Cover Glass

Operating voltage 220-240V 50-60Hz

## **Downlight LED**

LED downlight for drop ceiling installation. Aluminium housing. Glass cover included. Available in white, black and grey. Any RAL palette colour available on enquiry. Reflector beams available: 15°, 30°, 45° and 60°. Maximum power is 37W.