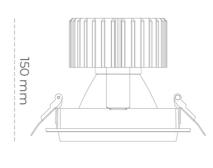

## **LUMINAIRE**

Weight 1,03 [kg]
Protection rating IP , IK , class IP 20, IK 3,
Luminaire colour GREY
Cover Glass
Operating voltage 220-240V 50-60Hz

## **Downlight LED**

LED downlight for drop ceiling installation. Aluminium housing. Glass cover included. Available in white, black and grey. Any RAL palette colour available on enquiry. Reflector beams available: 15°, 30°, 45° and 60°. Maximum power is 37W.