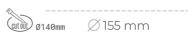

## **LUMINAIRE**

Weight 1,03 [kg]
Protection rating IP , IK , class IP 20, IK 3,
Luminaire colour GREY
Cover Glass
Operating voltage 220-240V 50-60Hz

## **Downlight LED**

LED downlight for drop ceiling installation. Aluminium housing. Glass cover included. Available in white, black and grey. Any RAL palette colour available on enquiry. Reflector beams available: 15°, 30°, 45° and 60°. Maximum power is 37W.