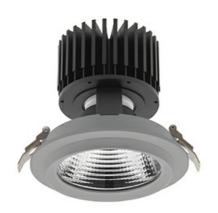

## **Downlight LED**

LED downlight for drop ceiling installation. Aluminium housing. Glass cover included. Available in white, black and grey. Any RAL palette colour available on enquiry. Reflector beams available: 15°, 30°, 45° and 60°. Maximum power is 37W.

## **LUMINAIRE**

Weight 1,03 [kg]
Protection rating IP , IK , class IP 20, IK 3,
Luminaire colour GREY
Cover Glass
Operating voltage 220-240V 50-60Hz