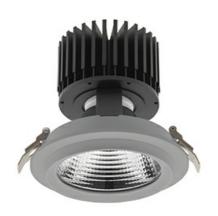

## **Downlight LED**

LED downlight for drop ceiling installation. Aluminium housing. Glass cover included. Available in white, black and grey. Any RAL palette colour available on enquiry. Reflector beams available: 15°, 30°, 45° and 60°. Maximum power is 37W

## LUMINAIRE

MacAdam

Weight 1,03 [kg]
Protection rating IP , IK , class IP 20, IK 3,
Luminaire colour GREY
Cover Glass
Operating voltage 220-240V 50-60Hz

Note: All data are typical values. Tolerance of measurements +/-10% System features may change with product improvements due to technical advances.