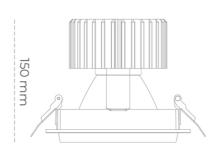

## LUMINAIRE

MacAdam

Weight 1,03 [kg]
Protection rating IP , IK , class IP 20, IK 3,
Luminaire colour GREY
Cover Glass
Operating voltage 220-240V 50-60Hz

Note: All data are typical values. Tolerance of measurements +/-10% System features may change with product improvements due to technical advances.