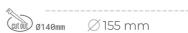

## LUMINAIRE

MacAdam

Weight 1,03 [kg]
Protection rating IP , IK , class IP 20, IK 3,
Luminaire colour GREY
Cover Glass
Operating voltage 220-240V 50-60Hz

Note: All data are typical values. Tolerance of measurements +/-10% System features may change with product improvements due to technical advances.