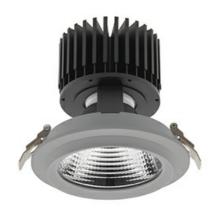

## **Downlight LED**

LED downlight for drop ceiling installation. Aluminium housing. Glass cover included. Available in white, black and grey. Any RAL palette colour available on enquiry. Reflector beams available: 15°, 30°, 45° and 60°. Maximum power is 27M.