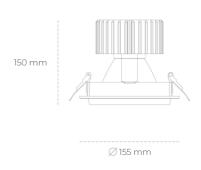

## **Downlight LED**

LED downlight for drop ceiling installation. Aluminium housing. Glass cover included. Available in white, black and grey. Any RAL palette colour available on enquiry. Reflector beams available: 15°, 30°, 45° and 60°. Maximum power is 27M.