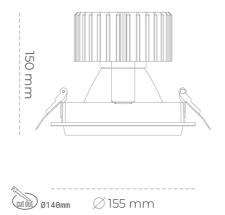

#### Downlight LED

LED downlight for drop ceiling installation. Aluminium housing. Glass cover included. Available in white, black and grey. Any RAL palette colour available on enquiry. Reflector beams available: 15°, 30°, 45° and 60°. Maximum power is 37W.

Luminaire Efficiency

CRI

| Weight                            | 1,03 [kg]        |
|-----------------------------------|------------------|
| Protection rating IP , IK , class | IP 20, IK 3,     |
| Luminaire colour                  | GREY             |
| Cover                             | Glass            |
| Operating voltage                 | 220-240V 50-60Hz |