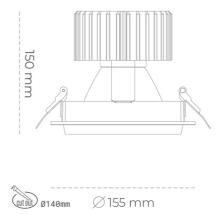

## Downlight LED

LED downlight for drop ceiling installation. Aluminium housing. Glass cover included. Available in white, black and grey. Any RAL palette colour available on enquiry. Reflector beams available: 15°, 30°, 45° and 60°. Maximum power is 37W.