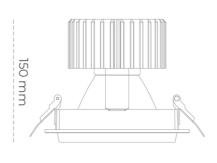

## **LUMINAIRE**

Weight 1,03 [kg] Protection rating IP, IK, class IP 20, IK 3, GREY Luminaire colour Cover Glass Operating voltage 220-240V 50-60Hz

## **Downlight LED**

LED downlight for drop ceiling installation. Aluminium housing. Glass cover included. Available in white, black and grey. Any RAL palette colour available on enquiry. Reflector beams available: 15°, 30°, 45° and 60°. Maximum power