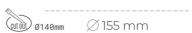

## **LUMINAIRE**

Weight 1,03 [kg] Protection rating IP, IK, class IP 20, IK 3, GREY Luminaire colour Cover Glass Operating voltage 220-240V 50-60Hz

## **Downlight LED**

LED downlight for drop ceiling installation. Aluminium housing. Glass cover included. Available in white, black and grey. Any RAL palette colour available on enquiry. Reflector beams available: 15°, 30°, 45° and 60°. Maximum power