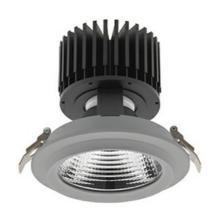

## **Downlight LED**

LED downlight for drop ceiling installation. Aluminium housing. Glass cover included. Available in white, black and grey. Any RAL palette colour available on enquiry. Reflector beams available: 15°, 30°, 45° and 60°. Maximum power

## **LUMINAIRE**

Weight 1,03 [kg] Protection rating IP, IK, class IP 20, IK 3, GREY Luminaire colour Cover Glass Operating voltage 220-240V 50-60Hz