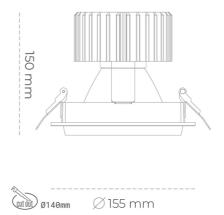

#### Downlight LED

LED downlight for drop ceiling installation. Aluminium housing. Glass cover included. Available in white, black and grey. Any RAL palette colour available on enquiry. Reflector beams available: 15°, 30°, 45° and 60°. Maximum power is 37W.

Luminaire Efficiency

CRI

| Weight                            | 1,03 [kg]        |
|-----------------------------------|------------------|
| Protection rating IP , IK , class | IP 20, IK 3,     |
| Luminaire colour                  | GREY             |
| Cover                             | Glass            |
| Operating voltage                 | 220-240V 50-60Hz |