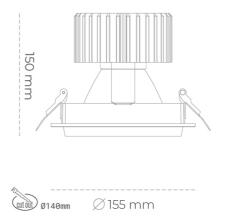

## Downlight LED

LED downlight for drop ceiling installation. Aluminium housing. Glass cover included. Available in white, black and grey. Any RAL palette colour available on enquiry. Reflector beams available: 15°, 30°, 45° and 60°. Maximum power is 37W.