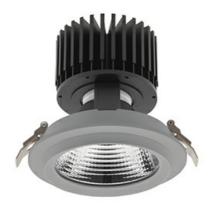

## Downlight LED

LED downlight for drop ceiling installation. Aluminium housing. Glass cover included. Available in white, black and grey. Any RAL palette colour available on enquiry. Reflector beams available: 15°, 30°, 45° and 60°. Maximum power is 37W.