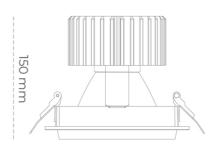

## LUMINAIRE

Weight 1,03 [kg]
Protection rating IP , IK , class IP 20, IK 3,
Luminaire colour GREY
Cover Glass
Operating voltage 220-240V 50-60Hz

Note: All data are typical values. Tolerance of measurements +/-10% System features may change with product improvements due to technical advances.