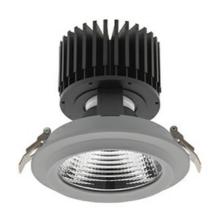

## **Downlight LED**

LED downlight for drop ceiling installation. Aluminium housing. Glass cover included. Available in white, black and grey. Any RAL palette colour available on enquiry. Reflector beams available: 15°, 30°, 45° and 60°. Maximum power is 37W

## LUMINAIRE

Weight 1,03 [kg]
Protection rating IP , IK , class IP 20, IK 3,
Luminaire colour GREY
Cover Glass
Operating voltage 220-240V 50-60Hz

Note: All data are typical values. Tolerance of measurements +/-10% System features may change with product improvements due to technical advances.