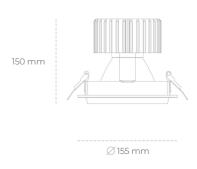

## LUMINAIRE

Weight 1,03 [kg]

Protection rating IP , IK , class IP 20, IK 3,

Luminaire colour GREY

Cover Glass

Operating voltage 220-240V 50-60Hz

Note: All data are typical values. Tolerance of measurements +/-10% System features may change with product improvements due to technical advances.