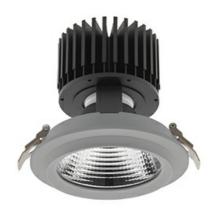

## Downlight LED

LED downlight for drop ceiling installation. Aluminium housing. Glass cover included. Available in white, black and grey. Any RAL palette colour available on enquiry. Reflector beams available: 15°, 30°, 45° and 60°. Maximum power is 37W