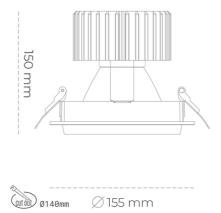

#### Downlight LED

LED downlight for drop ceiling installation. Aluminium housing. Glass cover included. Available in white, black and grey. Any RAL palette colour available on enquiry. Reflector beams available: 15°, 30°, 45° and 60°. Maximum power is 37W.

CRI

| Weight                            | 1,03 [kg]        |
|-----------------------------------|------------------|
| Protection rating IP , IK , class | IP 20, IK 3,     |
| Luminaire colour                  | GREY             |
| Cover                             | Glass            |
| Operating voltage                 | 220-240V 50-60Hz |
|                                   |                  |