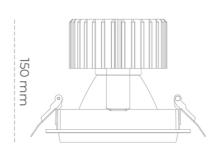

## LUMINAIRE

Weight 1,03 [kg]

Protection rating IP , IK , class IP 20, IK 3,

Luminaire colour Glass

Operating voltage 220-240V 50-60Hz

Note: All data are typical values. Tolerance of measurements +/-10% System features may change with product improvements due to technical advances.