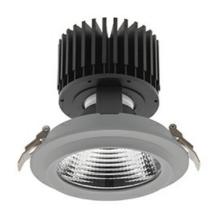

## **Downlight LED**

LED downlight for drop ceiling installation. Aluminium housing. Glass cover included. Available in white, black and grey. Any RAL palette colour available on enquiry. Reflector beams available: 15°, 30°, 45° and 60°. Maximum power is 37W

## LUMINAIRE

Weight 1,03 [kg]

Protection rating IP , IK , class IP 20, IK 3,

Luminaire colour Glass

Operating voltage 220-240V 50-60Hz

Note: All data are typical values. Tolerance of measurements +/-10% System features may change with product improvements due to technical advances.