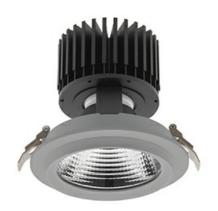

## **Downlight LED**

LED downlight for drop ceiling installation. Aluminium housing. Glass cover included. Available in white, black and grey. Any RAL palette colour available on enquiry. Reflector beams available: 15°, 30°, 45° and 60°. Maximum power is 37W.

## LUMINAIRE

Weight 1,03 [kg]
Protection rating IP, IK, class IP 20, IK 3,
Luminaire colour GREY

Cover Glass

Operating voltage 220-240V 50-60Hz

Note: All data are typical values. Tolerance of measurements +/-10% System features may change with product improvements due to technical advances.