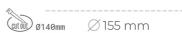

## LUMINAIRE

Weight 1,03 [kg]
Protection rating IP, IK, class IP 20, IK 3,
Luminaire colour GREY

Cover Glass

Operating voltage 220-240V 50-60Hz

Note: All data are typical values. Tolerance of measurements +/-10% System features may change with product improvements due to technical advances.