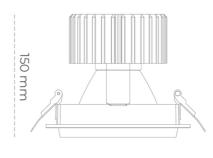

## LUMINAIRE

Weight 1,03 [kg]
Protection rating IP, IK, class IP 20, IK 3,
Luminaire colour GREY

Cover Glass

Operating voltage 220-240V 50-60Hz

Note: All data are typical values. Tolerance of measurements +/-10% System features may change with product improvements due to technical advances.