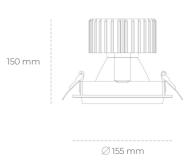

## LUMINAIRE

MacAdam

Weight 1,03 [kg]
Protection rating IP , IK , class IP 20, IK 3,
Luminaire colour GREY
Cover Glass
Operating voltage 220-240V 50-60Hz

Note: All data are typical values. Tolerance of measurements +/-10% System features may change with product improvements due to technical advances.