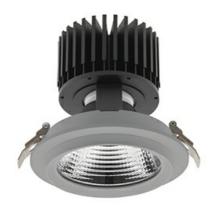

## DOWNLIGHT SHERIFF M 930 27W 30° GREY CRI97 ON/OFF

Article number: N204-K0001-HI930-H8-H30-ZC02\_700-S6-###

3 SDCM

| LED                  | COB            |
|----------------------|----------------|
| Light colour         | 3000 [K] CRI97 |
| CRI                  | 90             |
| Led chip flux        | 2990 [lm]      |
| Luminous flux        | 2392 [lm]      |
| System power         | 27 [W]         |
| Luminaire Efficiency | 89 [lm/W]      |
| Beam angle           | 30°            |
| Controller           | ON/OFF         |
|                      |                |

## Downlight LED

LED downlight for drop ceiling installation. Aluminium housing. Glass cover included. Available in white, black and grey. Any RAL palette colour available on enquiry. Reflector beams available: 15°, 30°, 45° and 60°. Maximum power is 37W

## LUMINAIRE

MacAdam

Weight 1,03 [kg]
Protection rating IP , IK , class IP 20, IK 3,
Luminaire colour GREY
Cover Glass
Operating voltage 220-240V 50-60Hz

Note: All data are typical values. Tolerance of measurements +/-10% System features may change with product improvements due to technical advances.