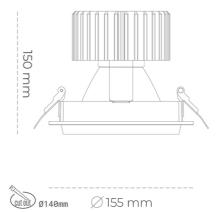

## Downlight LED

LED downlight for drop ceiling installation. Aluminium housing. Glass cover included. Available in white, black and grey. Any RAL palette colour available on enquiry. Reflector beams available: 15°, 30°, 45° and 60°. Maximum power is 37W.

CRI

| Weight                            | 1,03 [kg]        |
|-----------------------------------|------------------|
| Protection rating IP , IK , class | IP 20, IK 3,     |
| Luminaire colour                  | GREY             |
| Cover                             | Glass            |
| Operating voltage                 | 220-240V 50-60Hz |
|                                   |                  |