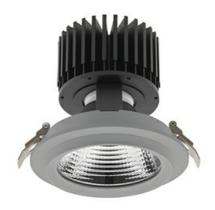

## Downlight LED

LED downlight for drop ceiling installation. Aluminium housing. Glass cover included. Available in white, black and grey. Any RAL palette colour available on enquiry. Reflector beams available: 15°, 30°, 45° and 60°. Maximum power is 37W.