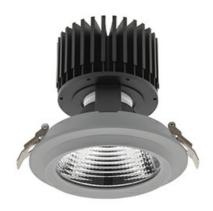

#### Downlight LED

LED downlight for drop ceiling installation. Aluminium housing. Glass cover included. Available in white, black and grey. Any RAL palette colour available on enquiry. Reflector beams available: 15°, 30°, 45° and 60°. Maximum power is 37W.