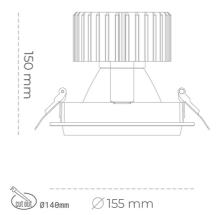

#### Downlight LED

LED downlight for drop ceiling installation. Aluminium housing. Glass cover included. Available in white, black and grey. Any RAL palette colour available on enquiry. Reflector beams available: 15°, 30°, 45° and 60°. Maximum power is 37W.