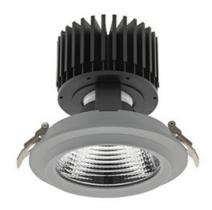

60°

ON/OFF

3 SDCM

COB

Downlight LED

LED downlight for drop ceiling installation. Aluminium housing. Glass cover included. Available in white, black and grey. Any RAL palette colour available on enquiry. Reflector beams available: 15°, 30°, 45° and 60°. Maximum power is 37W.