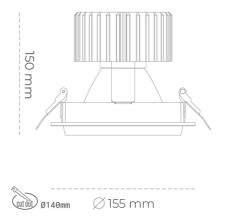

60°

ON/OFF

3 SDCM

COB

Downlight LED

LED downlight for drop ceiling installation. Aluminium housing. Glass cover included. Available in white, black and grey. Any RAL palette colour available on enquiry. Reflector beams available: 15°, 30°, 45° and 60°. Maximum power is 37W.

## LUMINAIRE

Light colour

Led chip flux Luminous flux System power Luminaire Efficiency

Beam angle

Controller

MacAdam

CRI

| 1,03 [kg]        |
|------------------|
| IP 20, IK 3,     |
| GREY             |
| Glass            |
| 220-240V 50-60Hz |
|                  |