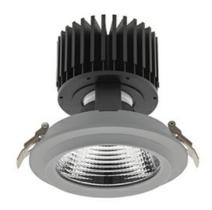

#### **Downlight LED**

LED downlight for drop ceiling installation. Aluminium housing. Glass cover included. Available in white, black and grey. Any RAL palette colour available on enquiry. Reflector beams available: 15°, 30°, 45° and 60°. Maximum power is 37W.

Luminaire Efficiency

CRI

| Weight                            | 1,03 [kg]        |
|-----------------------------------|------------------|
| Protection rating IP , IK , class | IP 20, IK 3,     |
| Luminaire colour                  | GREY             |
| Cover                             | Glass            |
| Operating voltage                 | 220-240V 50-60Hz |