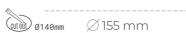

## **Downlight LED**

LED downlight for drop ceiling installation. Aluminium housing. Glass cover included. Available in white, black and grey. Any RAL palette colour available on enquiry. Reflector beams available: 15°, 30°, 45° and 60°. Maximum power is 37W

## LUMINAIRE

Weight 1,03 [kg]
Protection rating IP , IK , class IP 20, IK 3,
Luminaire colour GREY
Cover Glass
Operating voltage 220-240V 50-60Hz

Note: All data are typical values. Tolerance of measurements +/-10% System features may change with product improvements due to technical advances.