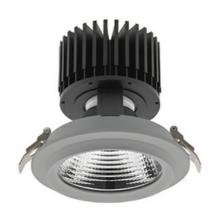

## DOWNLIGHT SHERIFF M 935 35W 45° GREY PREMIUM WHITE ON/OFF

Article number: N204-K0001-HE935-HA-H45-ZC03\_900-S6-###

COB 3500 [K] PREMIUM WHITE Light colour CRI 90 Led chip flux 4038 [lm] Luminous flux 3230 [lm] System power 35 [W] Luminaire Efficiency 92 [lm/W] Beam angle 45° Controller ON/OFF MacAdam 3 SDCM

## **Downlight LED**

LED downlight for drop ceiling installation. Aluminium housing. Glass cover included. Available in white, black and grey. Any RAL palette colour available on enquiry. Reflector beams available: 15°, 30°, 45° and 60°. Maximum power is 37W

## LUMINAIRE

Weight 1,03 [kg]
Protection rating IP , IK , class IP 20, IK 3,
Luminaire colour GREY
Cover Glass
Operating voltage 220-240V 50-60Hz

Note: All data are typical values. Tolerance of measurements +/-10% System features may change with product improvements due to technical advances.