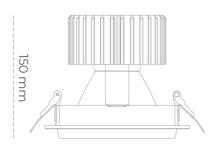

## **Downlight LED**

LED downlight for drop ceiling installation. Aluminium housing. Glass cover included. Available in white, black and grey. Any RAL palette colour available on enquiry. Reflector beams available: 15°, 30°, 45° and 60°. Maximum power is 37W

## LUMINAIRE

Weight 1,03 [kg]
Protection rating IP , IK , class IP 20, IK 3,
Luminaire colour GREY
Cover Glass
Operating voltage 220-240V 50-60Hz

Note: All data are typical values. Tolerance of measurements +/-10% System features may change with product improvements due to technical advances.