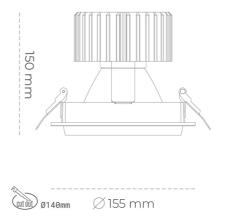

Downlight LED

LED downlight for drop ceiling installation. Aluminium housing. Glass cover included. Available in white, black and grey. Any RAL palette colour available on enquiry. Reflector beams available: 15°, 30°, 45° and 60°. Maximum power is 37W.

## LUMINAIRE

| Weight                            | 1,03 [kg]        |
|-----------------------------------|------------------|
| Protection rating IP , IK , class | IP 20, IK 3,     |
| Luminaire colour                  | GREY             |
| Cover                             | Glass            |
| Operating voltage                 | 220-240V 50-60Hz |