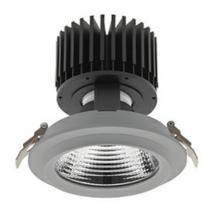

Downlight LED

LED downlight for drop ceiling installation. Aluminium housing. Glass cover included. Available in white, black and grey. Any RAL palette colour available on enquiry. Reflector beams available: 15°, 30°, 45° and 60°. Maximum power is 37W.

## LUMINAIRE

| Weight                            | 1,03 [kg]        |
|-----------------------------------|------------------|
| Protection rating IP , IK , class | IP 20, IK 3,     |
| Luminaire colour                  | GREY             |
| Cover                             | Glass            |
| Operating voltage                 | 220-240V 50-60Hz |