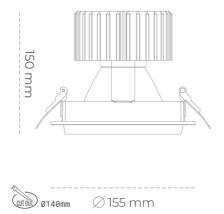

#### Downlight LED

LED downlight for drop ceiling installation. Aluminium housing. Glass cover included. Available in white, black and grey. Any RAL palette colour available on enquiry. Reflector beams available: 15°, 30°, 45° and 60°. Maximum power is 37W.

Luminaire Efficiency

CRI

| Weight                            | 1,03 [kg]        |
|-----------------------------------|------------------|
| Protection rating IP , IK , class | IP 20, IK 3,     |
| Luminaire colour                  | GREY             |
| Cover                             | Glass            |
| Operating voltage                 | 220-240V 50-60Hz |