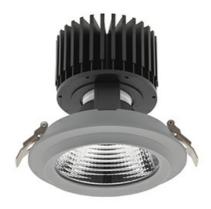

#### Downlight LED

LED downlight for drop ceiling installation. Aluminium housing. Glass cover included. Available in white, black and grey. Any RAL palette colour available on enquiry. Reflector beams available: 15°, 30°, 45° and 60°. Maximum power is 37W.

Luminaire Efficiency

CRI

| Weight                            | 1,03 [kg]        |
|-----------------------------------|------------------|
| Protection rating IP , IK , class | IP 20, IK 3,     |
| Luminaire colour                  | GREY             |
| Cover                             | Glass            |
| Operating voltage                 | 220-240V 50-60Hz |