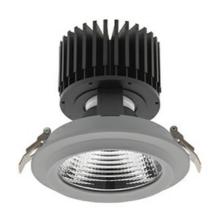

## **Downlight LED**

LED downlight for drop ceiling installation. Aluminium housing. Glass cover included. Available in white, black and grey. Any RAL palette colour available on enquiry. Reflector beams available: 15°, 30°, 45° and 60°. Maximum power is 37W

## LUMINAIRE

Weight 1,03 [kg]
Protection rating IP , IK , class IP 20, IK 3,
Luminaire colour Glass
Operating voltage 220-240V 50-60Hz

Note: All data are typical values. Tolerance of measurements +/-10% System features may change with product improvements due to technical advances.