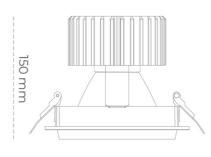

## LUMINAIRE

Weight 1,03 [kg]
Protection rating IP , IK , class IP 20, IK 3,
Luminaire colour Glass
Operating voltage 220-240V 50-60Hz

Note: All data are typical values. Tolerance of measurements +/-10% System features may change with product improvements due to technical advances.