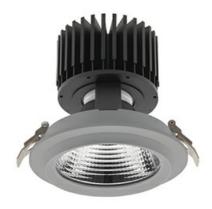

## Downlight LED

LED downlight for drop ceiling installation. Aluminium housing. Glass cover included. Available in white, black and grey. Any RAL palette colour available on enquiry. Reflector beams available: 15°, 30°, 45° and 60°. Maximum power is 37W.

Luminaire Efficiency

CRI

| Weight                            | 1,03 [kg]        |
|-----------------------------------|------------------|
| Protection rating IP , IK , class | IP 20, IK 3,     |
| Luminaire colour                  | GREY             |
| Cover                             | Glass            |
| Operating voltage                 | 220-240V 50-60Hz |