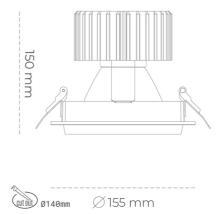

## Downlight LED

LED downlight for drop ceiling installation. Aluminium housing. Glass cover included. Available in white, black and grey. Any RAL palette colour available on enquiry. Reflector beams available: 15°, 30°, 45° and 60°. Maximum power is 37W.

Luminaire Efficiency

CRI

| Weight                            | 1,03 [kg]        |
|-----------------------------------|------------------|
| Protection rating IP , IK , class | IP 20, IK 3,     |
| Luminaire colour                  | GREY             |
| Cover                             | Glass            |
| Operating voltage                 | 220-240V 50-60Hz |