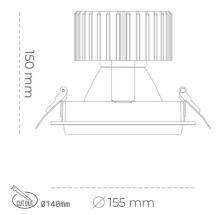

Luminaire Efficiency

CRI

| Weight                            | 1,03 [kg]        |
|-----------------------------------|------------------|
| Protection rating IP , IK , class | IP 20, IK 3,     |
| Luminaire colour                  | GREY             |
| Cover                             | Glass            |
| Operating voltage                 | 220-240V 50-60Hz |