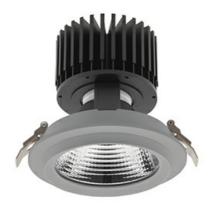

### Downlight LED

LED downlight for drop ceiling installation. Aluminium housing. Glass cover included. Available in white, black and grey. Any RAL palette colour available on enquiry. Reflector beams available: 15°, 30°, 45° and 60°. Maximum power is 37W.

Luminaire Efficiency

CRI

| Weight                            | 1,03 [kg]        |
|-----------------------------------|------------------|
| Protection rating IP , IK , class | IP 20, IK 3,     |
| Luminaire colour                  | GREY             |
| Cover                             | Glass            |
| Operating voltage                 | 220-240V 50-60Hz |