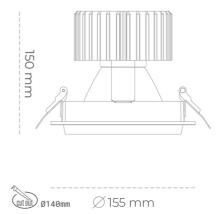

### Downlight LED

LED downlight for drop ceiling installation. Aluminium housing. Glass cover included. Available in white, black and grey. Any RAL palette colour available on enquiry. Reflector beams available: 15°, 30°, 45° and 60°. Maximum power is 37W.

Luminaire Efficiency

CRI

| Weight                            | 1,03 [kg]        |
|-----------------------------------|------------------|
| Protection rating IP , IK , class | IP 20, IK 3,     |
| Luminaire colour                  | GREY             |
| Cover                             | Glass            |
| Operating voltage                 | 220-240V 50-60Hz |