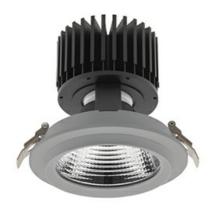

### Downlight LED

LED downlight for drop ceiling installation. Aluminium housing. Glass cover included. Available in white, black and grey. Any RAL patette colour available on enquiry. Reflector beams available: 15°, 30°, 45° and 60°. Maximum power is 37W.