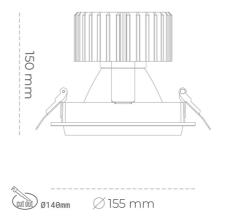

### Downlight LED

LED downlight for drop ceiling installation. Aluminium housing. Glass cover included. Available in white, black and grey. Any RAL patette colour available on enquiry. Reflector beams available: 15°, 30°, 45° and 60°. Maximum power is 37W.

## LUMINAIRE

| Weight                            | 1,03 [kg]        |
|-----------------------------------|------------------|
| Protection rating IP , IK , class | IP 20, IK 3,     |
| Luminaire colour                  | BLACK            |
| Cover                             | Glass            |
| Operating voltage                 | 220-240V 50-60Hz |