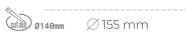

## Downlight LED

LED downlight for drop ceiling installation. Aluminium housing. Glass cover included. Available in white, black and grey. Any RAL palette colour available on enquiry. Reflector beams available: 15°, 30°, 45° and 60°. Maximum power is 37W

## LUMINAIRE

Weight 1,03 [kg]

Protection rating IP , IK , class IP 20, IK 3,

Luminaire colour GREY

Cover Glass

Operating voltage 220-240V 50-60Hz

Note: All data are typical values. Tolerance of measurements +/-10% System features may change with product improvements due to technical advances.