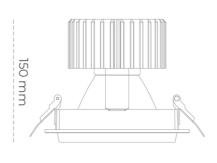

## Downlight LED

LED downlight for drop ceiling installation. Aluminium housing. Glass cover included. Available in white, black and grey. Any RAL palette colour available on enquiry. Reflector beams available: 15°, 30°, 45° and 60°. Maximum power is 37W

## LUMINAIRE

Weight 1,03 [kg]

Protection rating IP , IK , class IP 20, IK 3,

Luminaire colour GREY

Cover Glass

Operating voltage 220-240V 50-60Hz

Note: All data are typical values. Tolerance of measurements +/-10% System features may change with product improvements due to technical advances.