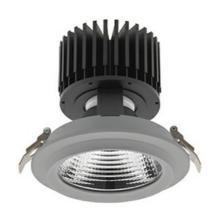

## Downlight LED

LED downlight for drop ceiling installation. Aluminium housing. Glass cover included. Available in white, black and grey. Any RAL palette colour available on enquiry. Reflector beams available: 15°, 30°, 45° and 60°. Maximum power is 37W

## LUMINAIRE

Weight 1,03 [kg]

Protection rating IP , IK , class IP 20, IK 3,

Luminaire colour GREY

Cover Glass

Operating voltage 220-240V 50-60Hz

Note: All data are typical values. Tolerance of measurements +/-10% System features may change with product improvements due to technical advances.