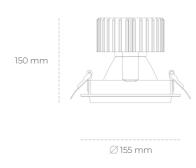

## **LUMINAIRE**

Weight 1,03 [kg]
Protection rating IP , IK , class IP 20, IK 3,
Luminaire colour GREY
Cover Glass
Operating voltage 220-240V 50-60Hz

## **Downlight LED**

LED downlight for drop ceiling installation. Aluminium housing. Glass cover included. Available in white, black and grey. Any RAL palette colour available on enquiry. Reflector beams available: 15°, 30°, 45° and 60°. Maximum power is 37W