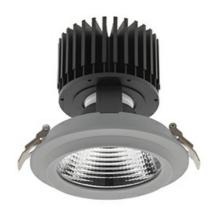

## DOWNLIGHT SHERIFF M 930 31W 60° GREY PREMIUM WHITE ON/OFF

Article number: N204-K0001-HE930-HA-H60-ZC03\_800-S6-###

\_ED COB

Light colour 3000 [K] PREMIUM WHITE

CRI

90

 Led chip flux
 3911 [lm]

 Luminous flux
 3128 [lm]

 System power
 31 [W]

 Luminaire Efficiency
 101 [lm/W]

 Beam angle
 101 [lm/W]

Controller

MacAdam

60°

ON/OFF

3 SDCM

## **LUMINAIRE**

Weight 1,03 [kg]
Protection rating IP , IK , class IP 20, IK 3,
Luminaire colour GREY
Cover Glass
Operating voltage 220-240V 50-60Hz

## **Downlight LED**

LED downlight for drop ceiling installation. Aluminium housing. Glass cover included. Available in white, black and grey. Any RAL palette colour available on enquiry. Reflector beams available: 15°, 30°, 45° and 60°. Maximum power is 37W