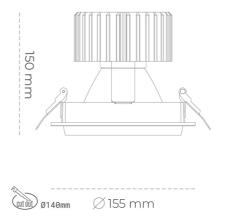

3 SDCM

21 [W]

60°

3000 [K] PREMIUM WHITE

| Down | light | LED |
|------|-------|-----|
|      |       |     |

LED downlight for drop ceiling installation. Aluminium housing. Glass cover included. Available in white, black and grey. Any RAL palette colour available on enquiry. Reflector beams available: 15°, 30°, 45° and 60°. Maximum power is 37W.

Luminaire Efficiency

CRI

| JMINAIRE                          |                  |
|-----------------------------------|------------------|
| Weight                            | 1,03 [kg]        |
| Protection rating IP , IK , class | IP 20, IK 3,     |
| Luminaire colour                  | GREY             |
| Cover                             | Glass            |
| Operating voltage                 | 220-240V 50-60Hz |