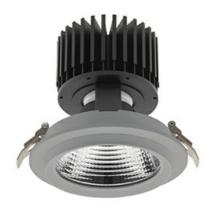

3 SDCM

21 [W]

60°

3000 [K] PREMIUM WHITE

| Down | light | LED |
|------|-------|-----|
|      |       |     |

LED downlight for drop ceiling installation. Aluminium housing. Glass cover included. Available in white, black and grey. Any RAL palette colour available on enquiry. Reflector beams available: 15°, 30°, 45° and 60°. Maximum power is 37W.

Luminaire Efficiency

CRI

| JMINAIRE                          |                  |
|-----------------------------------|------------------|
| Weight                            | 1,03 [kg]        |
| Protection rating IP , IK , class | IP 20, IK 3,     |
| Luminaire colour                  | GREY             |
| Cover                             | Glass            |
| Operating voltage                 | 220-240V 50-60Hz |