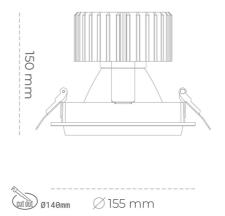

#### Downlight LED

LED downlight for drop ceiling installation. Aluminium housing. Glass cover included. Available in white, black and grey. Any RAL palette colour available on enquiry. Reflector beams available: 15°, 30°, 45° and 60°. Maximum power is 37W.

## LUMINAIRE

| Weight                            | 1,03 [kg]        |
|-----------------------------------|------------------|
| Protection rating IP , IK , class | IP 20, IK 3,     |
| Luminaire colour                  | GREY             |
| Cover                             | Glass            |
| Operating voltage                 | 220-240V 50-60Hz |
|                                   |                  |