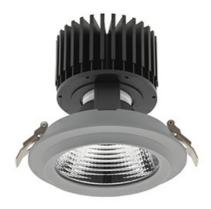

#### Downlight LED

LED downlight for drop ceiling installation. Aluminium housing. Glass cover included. Available in white, black and grey. Any RAL palette colour available on enquiry. Reflector beams available: 15°, 30°, 45° and 60°. Maximum power is 37W.

## LUMINAIRE

| Weight                            | 1,03 [kg]        |
|-----------------------------------|------------------|
| Protection rating IP , IK , class | IP 20, IK 3,     |
| Luminaire colour                  | GREY             |
| Cover                             | Glass            |
| Operating voltage                 | 220-240V 50-60Hz |
|                                   |                  |