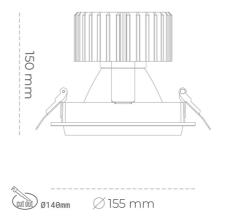

#### Downlight LED

LED downlight for drop ceiling installation. Aluminium housing. Glass cover included. Available in white, black and grey. Any RAL palette colour available on enquiry. Reflector beams available: 15°, 30°, 45° and 60°. Maximum power is 37W.

## LUMINAIRE

| Weight                            | 1,03 [kg]        |
|-----------------------------------|------------------|
| Protection rating IP , IK , class | IP 20, IK 3,     |
| Luminaire colour                  | GREY             |
| Cover                             | Glass            |
| Operating voltage                 | 220-240V 50-60Hz |