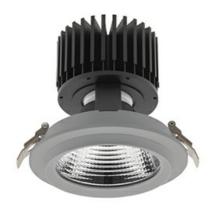

#### Downlight LED

LED downlight for drop ceiling installation. Aluminium housing. Glass cover included. Available in white, black and grey. Any RAL palette colour available on enquiry. Reflector beams available: 15°, 30°, 45° and 60°. Maximum power is 37W.

## LUMINAIRE

| Weight                            | 1,03 [kg]        |
|-----------------------------------|------------------|
| Protection rating IP , IK , class | IP 20, IK 3,     |
| Luminaire colour                  | GREY             |
| Cover                             | Glass            |
| Operating voltage                 | 220-240V 50-60Hz |