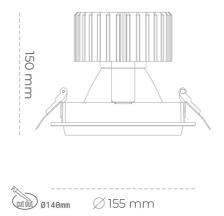

### Downlight LED

LED downlight for drop ceiling installation. Aluminium housing. Glass cover included. Available in white, black and grey. Any RAL palette colour available on enquiry. Reflector beams available: 15°, 30°, 45° and 60°. Maximum power is 37W.

Luminaire Efficiency

CRI

| 1,03 [kg]        |
|------------------|
| IP 20, IK 3,     |
| GREY             |
| Glass            |
| 220-240V 50-60Hz |
|                  |

Note: All data are typical values. Tolerance of measurements +/-10% System features may change with product improvements due to technical advances.