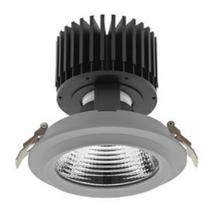

### Downlight LED

LED downlight for drop ceiling installation. Aluminium housing. Glass cover included. Available in white, black and grey. Any RAL palette colour available on enquiry. Reflector beams available: 15°, 30°, 45° and 60°. Maximum power is 37W.