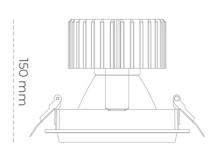

## **LUMINAIRE**

Weight 1,03 [kg]

Protection rating IP , IK , class IP 20, IK 3,

Luminaire colour GREY

Cover Glass

Operating voltage 220-240V 50-60Hz

## **Downlight LED**

LED downlight for drop ceiling installation. Aluminium housing. Glass cover included. Available in white, black and grey. Any RAL palette colour available on enquiry. Reflector beams available: 15°, 30°, 45° and 60°. Maximum power is 37W