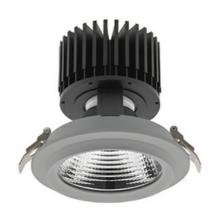

## **LUMINAIRE**

Weight 1,03 [kg]

Protection rating IP , IK , class IP 20, IK 3,

Luminaire colour GREY

Cover Glass

Operating voltage 220-240V 50-60Hz

## **Downlight LED**

LED downlight for drop ceiling installation. Aluminium housing. Glass cover included. Available in white, black and grey. Any RAL palette colour available on enquiry. Reflector beams available: 15°, 30°, 45° and 60°. Maximum power is 37W