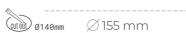

## **LUMINAIRE**

Weight 1,03 [kg]

Protection rating IP , IK , class IP 20, IK 3,

Luminaire colour GREY

Cover Glass

Operating voltage 220-240V 50-60Hz

## **Downlight LED**

LED downlight for drop ceiling installation. Aluminium housing. Glass cover included. Available in white, black and grey. Any RAL palette colour available on enquiry. Reflector beams available: 15°, 30°, 45° and 60°. Maximum power is 37W