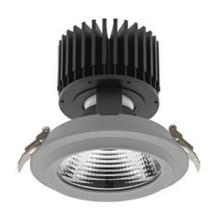

## **Downlight LED**

LED downlight for drop ceiling installation. Aluminium housing. Glass cover included. Available in white, black and grey. Any RAL palette colour available on enquiry. Reflector beams available: 15°, 30°, 45° and 60°. Maximum power is 37W.