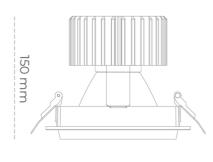

## **LUMINAIRE**

Weight 1,03 [kg]
Protection rating IP , IK , class IP 20, IK 3,
Luminaire colour Glass
Operating voltage 220-240V 50-60Hz