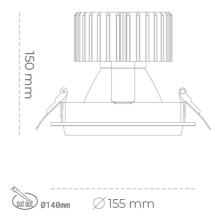

# Downlight LED

LED downlight for drop ceiling installation. Aluminium housing. Glass cover included. Available in white, black and grey. Any RAL palette colour available on enquiry. Reflector beams available: 15°, 30°, 45° and 60°. Maximum power is 37W.

Luminaire Efficiency

CRI

| JIMINAIRE                         |                  |
|-----------------------------------|------------------|
| Weight                            | 1,03 [kg]        |
| Protection rating IP , IK , class | IP 20, IK 3,     |
| Luminaire colour                  | GREY             |
| Cover                             | Glass            |
| Operating voltage                 | 220-240V 50-60Hz |