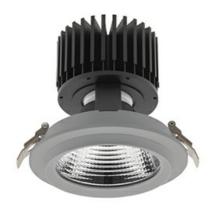

# Downlight LED

LED downlight for drop ceiling installation. Aluminium housing. Glass cover included. Available in white, black and grey. Any RAL palette colour available on enquiry. Reflector beams available: 15°, 30°, 45° and 60°. Maximum power is 37W.

Luminaire Efficiency

CRI

| JIMINAIRE                         |                  |
|-----------------------------------|------------------|
| Weight                            | 1,03 [kg]        |
| Protection rating IP , IK , class | IP 20, IK 3,     |
| Luminaire colour                  | GREY             |
| Cover                             | Glass            |
| Operating voltage                 | 220-240V 50-60Hz |