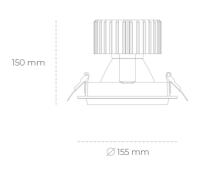

## LUMINAIRE

Weight 1,03 [kg]

Protection rating IP , IK , class IP 20, IK 3,

Luminaire colour GREY

Cover Glass

Operating voltage 220-240V 50-60Hz

Note: All data are typical values. Tolerance of measurements +/-10% System features may change with product improvements due to technical advances.