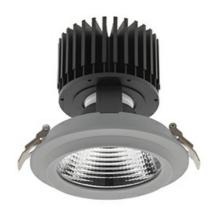

## **Downlight LED**

LED downlight for drop ceiling installation. Aluminium housing. Glass cover included. Available in white, black and grey. Any RAL palette colour available on enquiry. Reflector beams available: 15°, 30°, 45° and 60°. Maximum power is 37W

## LUMINAIRE

Weight 1,03 [kg]

Protection rating IP , IK , class IP 20, IK 3,

Luminaire colour GREY

Cover Glass

Operating voltage 220-240V 50-60Hz

Note: All data are typical values. Tolerance of measurements +/-10% System features may change with product improvements due to technical advances.