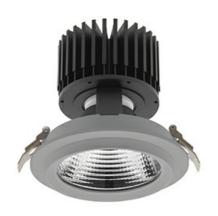

## **Downlight LED**

LED downlight for drop ceiling installation. Aluminium housing. Glass cover included. Available in white, black and grey. Any RAL palette colour available on enquiry. Reflector beams available: 15°, 30°, 45° and 60°. Maximum power is 37W

## LUMINAIRE

Weight 1,03 [kg]

Protection rating IP , IK , class IP 20, IK 3,

Luminaire colour GREY

Cover Glass

Operating voltage 220-240V 50-60Hz

Note: All data are typical values. Tolerance of measurements +/-10% System features may change with product improvements due to technical advances.