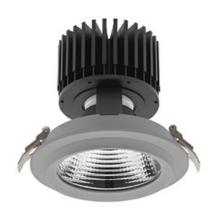

## **Downlight LED**

LED downlight for drop ceiling installation. Aluminium housing. Glass cover included. Available in white, black and grey. Any RAL palette colour available on enquiry. Reflector beams available: 15°, 30°, 45° and 60°. Maximum power is 27M.

## **LUMINAIRE**

Weight 1,03 [kg]

Protection rating IP , IK , class IP 20, IK 3,

Luminaire colour GREY

Cover Glass

Operating voltage 220-240V 50-60Hz

Note: All data are typical values. Tolerance of measurements +/-10% System features may change with product improvements due to technical advances.