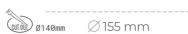

## **Downlight LED**

LED downlight for drop ceiling installation. Aluminium housing. Glass cover included. Available in white, black and grey. Any RAL palette colour available on enquiry. Reflector beams available: 15°, 30°, 45° and 60°. Maximum power is 27M.

## **LUMINAIRE**

Weight 1,03 [kg]

Protection rating IP , IK , class IP 20, IK 3,

Luminaire colour GREY

Cover Glass

Operating voltage 220-240V 50-60Hz

Note: All data are typical values. Tolerance of measurements +/-10% System features may change with product improvements due to technical advances.