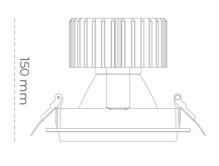

## **Downlight LED**

LED downlight for drop ceiling installation. Aluminium housing. Glass cover included. Available in white, black and grey. Any RAL palette colour available on enquiry. Reflector beams available: 15°, 30°, 45° and 60°. Maximum power is 27M.

## **LUMINAIRE**

Weight 1,03 [kg]

Protection rating IP , IK , class IP 20, IK 3,

Luminaire colour GREY

Cover Glass

Operating voltage 220-240V 50-60Hz

Note: All data are typical values. Tolerance of measurements +/-10% System features may change with product improvements due to technical advances.