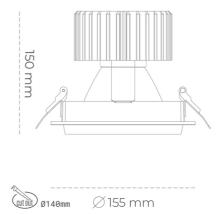

## Downlight LED

LED downlight for drop ceiling installation. Aluminium housing. Glass cover included. Available in white, black and grey. Any RAL palette colour available on enquiry. Reflector beams available: 15°, 30°, 45° and 60°. Maximum power is 37W.

Luminaire Efficiency

CRI

| Weight                            | 1,03 [kg]        |
|-----------------------------------|------------------|
| Protection rating IP , IK , class | IP 20, IK 3,     |
| Luminaire colour                  | GREY             |
| Cover                             | Glass            |
| Operating voltage                 | 220-240V 50-60Hz |