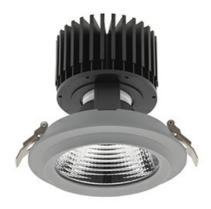

## Downlight LED

LED downlight for drop ceiling installation. Aluminium housing. Glass cover included. Available in white, black and grey. Any RAL palette colour available on enquiry. Reflector beams available: 15°, 30°, 45° and 60°. Maximum power is 37W.

Luminaire Efficiency

CRI

| Weight                            | 1,03 [kg]        |
|-----------------------------------|------------------|
| Protection rating IP , IK , class | IP 20, IK 3,     |
| Luminaire colour                  | GREY             |
| Cover                             | Glass            |
| Operating voltage                 | 220-240V 50-60Hz |