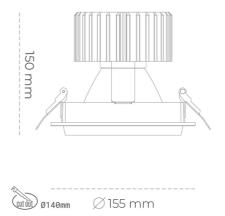

Luminaire Efficiency

CRI

| Weight                            | 1,03 [kg]        |
|-----------------------------------|------------------|
| Protection rating IP , IK , class | IP 20, IK 3,     |
| Luminaire colour                  | GREY             |
| Cover                             | Glass            |
| Operating voltage                 | 220-240V 50-60Hz |