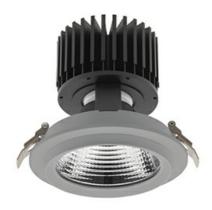

## Downlight LED

LED downlight for drop ceiling installation. Aluminium housing. Glass cover included. Available in white, black and grey. Any RAL palette colour available on enquiry. Reflector beams available: 15°, 30°, 45° and 60°. Maximum power is 37W.

Luminaire Efficiency

CRI

| Weight                            | 1,03 [kg]        |
|-----------------------------------|------------------|
| Protection rating IP , IK , class | IP 20, IK 3,     |
| Luminaire colour                  | GREY             |
| Cover                             | Glass            |
| Operating voltage                 | 220-240V 50-60Hz |